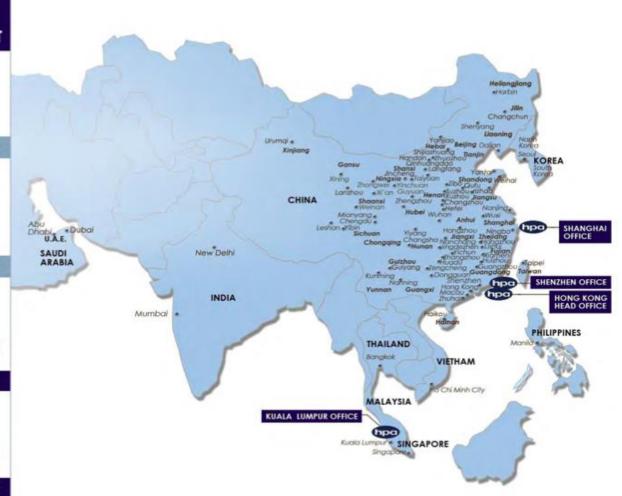

## 1 BILLION

SQUARE FEET CONSTRUCTED FOOTPRINT

Projects on over

COUNTRIES

Across more than

**50** 

CITIES

More than